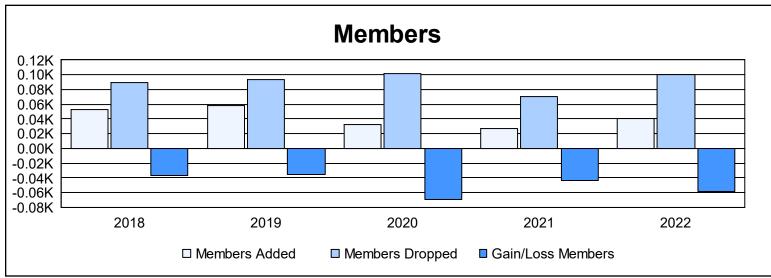

District 107 O

As of June 2022 Cumulative

| Year      | New<br>Clubs | Dropped<br>Clubs | Gain/<br>Loss<br>Clubs | New<br>Members | Charter<br>Members | Reinstate<br>Members | Transfer<br>Members | Total<br>Member<br>Added | Total<br>Members<br>Dropped | Gain/<br>Loss<br>Members |
|-----------|--------------|------------------|------------------------|----------------|--------------------|----------------------|---------------------|--------------------------|-----------------------------|--------------------------|
| 2017-2018 | 0            | 0                | 0                      | 52             | 0                  | 1                    | 0                   | 53                       | 90                          | -37                      |
| 2018-2019 | 0            | 0                | 0                      | 54             | 0                  | 0                    | 4                   | 58                       | 93                          | -35                      |
| 2019-2020 | 0            | 1                | -1                     | 33             | 0                  | 0                    | 0                   | 33                       | 102                         | -69                      |
| 2020-2021 | 0            | 0                | 0                      | 23             | 0                  | 1                    | 3                   | 27                       | 71                          | -44                      |
| 2021-2022 | 0            | 2                | -2                     | 38             | 0                  | 1                    | 2                   | 41                       | 100                         | -59                      |
| Average   | 0            | 1                | -1                     | 40             | 0                  | 1                    | 2                   | 42                       | 91                          | -49                      |