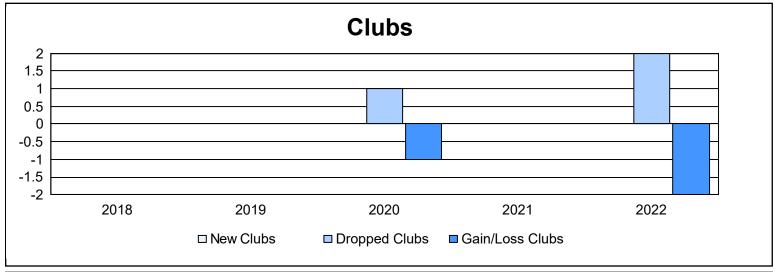

District 107 O

As of June 2022 Cumulative

| Year      | New<br>Clubs | Dropped<br>Clubs | Gain/<br>Loss<br>Clubs | New<br>Members | Charter<br>Members | Reinstate<br>Members | Transfer<br>Members | Total<br>Member<br>Added | Total<br>Members<br>Dropped | Gain/<br>Loss<br>Members |
|-----------|--------------|------------------|------------------------|----------------|--------------------|----------------------|---------------------|--------------------------|-----------------------------|--------------------------|
| 2017-2018 | 0            | 0                | 0                      | 52             | 0                  | 1                    | 0                   | 53                       | 90                          | -37                      |
| 2018-2019 | 0            | 0                | 0                      | 54             | 0                  | 0                    | 4                   | 58                       | 93                          | -35                      |
| 2019-2020 | 0            | 1                | -1                     | 33             | 0                  | 0                    | 0                   | 33                       | 102                         | -69                      |
| 2020-2021 | 0            | 0                | 0                      | 23             | 0                  | 1                    | 3                   | 27                       | 71                          | -44                      |
| 2021-2022 | 0            | 2                | -2                     | 38             | 0                  | 1                    | 2                   | 41                       | 100                         | -59                      |
| Average   | 0            | 1                | -1                     | 40             | 0                  | 1                    | 2                   | 42                       | 91                          | -49                      |